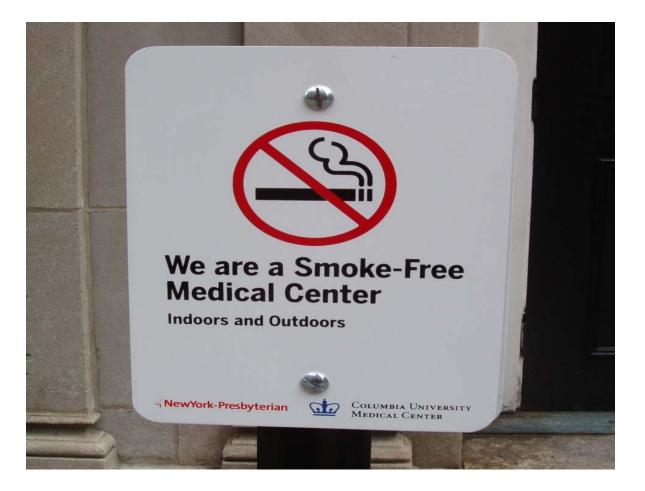

#### **Reminder:**

#### **Columbia University Medical Center is Smoke-Free!**

COLUMBIA UNIVERSITY Environmental Health and Safety