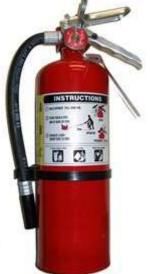

SCUE

- Not just yourself!
- People with special needs
- People in immediate area

## **ALARM**

- Manual Alarm Station located by exits
- Notify occupants as you leave
- Listen for instructions
- Call Public Safety 212-305-7979

In Case of Fire:

Rescue

Alarm

Confine

Extinguish / Evacuate

To use Fire Extinguisher:

Pull Pin

Aim Hose



PULL

Squeeze Handle

Sweep From Side to Side

### RACE

## CONFINE

- Close all doors and windows as you leave
- Leave unlocked if possible
- Keep fire, smoke, odor in room of origin

## **EVACUATION**

Use closest stairway
Know your way out!
If needed, shelter in place



Fire Safety www.ehs.Columbia.edu

### Using a Fire Extinguisher



COLUMBIA UNIVERSITY Environmental Health and Safety

#### **Types of Fire Extinguishers**

#### **Dry Chemical**





Ľ

#### Water



**TYPES OF EXTINGUISHERS** 

| CLASS A     |  |
|-------------|--|
| CLASS A:B   |  |
| CLASS A:B:C |  |
| CLASS A:C   |  |



Fire Safety www.ehs.Columbia.edu

**TYPES OF FIRES** 

CLASS A ORDINARY COMBUSTIBLES: wood, paper, rubber, fabrics and many plastics

CLASS B FLAMMABLE LIQUIDS & GASES: gasoline, oils, paint, lacquer and tar



CLASS C









COLUMBIA UNIVERSITY Environmental Health and Safety

### If You or Someone Catches on Fire...

#### STOP DROP and ROLL

- Do what you can to get the person down to the ground
- Use water from the sink and/or wet towel
- Use the fire extinguisher





Fire Safety www.ehs.Columbia.edu

#### **Butane Torches**

#### Authorized Personnel List for Filling Butane Torches

**PURPOSE**: Butane torches are ONLY to be filled by th