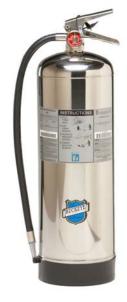

#### Water

**TYPES OF EXTINGUISHERS** 

| CLASS A     |  |
|-------------|--|
| CLASS A:B   |  |
| CLASS A:B:C |  |
| CLASS A:C   |  |

Fire Safety www.ehs.Columbia.edu

**TYPES OF FIRES** 

CLASS A ORDINARY COMBUSTIBLES: wood, paper, rubber, fabrics and many plastics