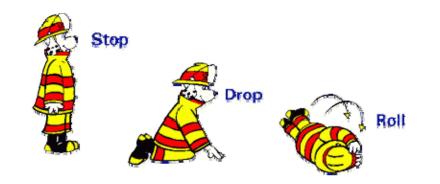

### If You or Someone Catches on Fire...

#### STOP DROP and ROLL

- Do what you can to get the person down to the ground
- Use water from the sink and/or wet towel
- Use the fire extinguisher

Fire Safety www.ehs.Columbia.edu