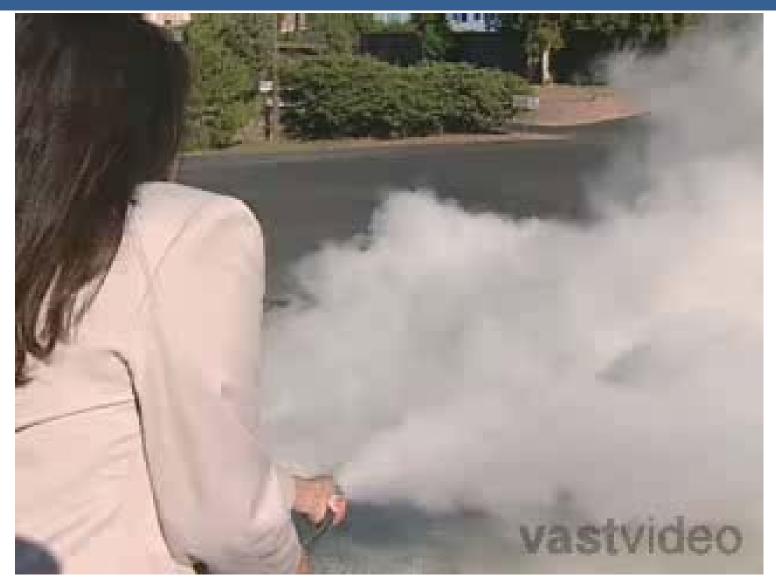

- > Types of Fire Extinguishers
- > If You or Someone Catches on Fire
- Butane Torches
- Reminders



## RACE

## RESCUE

- Not just yourself!
- People with special needs
- People in immediate area

## **ALARM**

- Manual Alarm Station located by exits
- Notify occupants as you leave
- Listen for instructions
- Call Public Safety 212-305-7979

In Case of Fire:

Rescue

Alarm

Confine

Extinguish / Evacuate

To use Fire Extinguisher:

Pull Pin

Aim Hose



PULL

Squeeze Handle

Sweep From Side to Side

### RACE

## CONFINE

- Close all doors and windows as you leave
- Leave unlocked if possible
- Keep fire, smoke, odor in room of origin

## **EVACUATION**

Use closest stairway
Know your way out!
If needed, shelter in place



Fire Safety www.ehs.Columbia.edu

### Using a Fire Extinguisher



COLUMBIA UNIVERSITY Environmental Health and Safety

#### **Types of Fire Extinguishers**

#### **Dry Chemical**





Ľ

#### Water



**TYPES OF EXTINGUISHERS** 

| CLASS A     |  |
|-------------|--|
| CLASS A:B   |  |
| CLASS A:B:C |  |
| CLASS A:C   |  |



Fire Safety www.ehs.Columbia.edu

**TYPES OF FIRES** 

CLASS A ORDINARY COMBUSTIBLES: wood, paper, rubber, fabrics and many plastics

CLASS B FLAMMABLE LIQUIDS & GASES: gasoline, oils, paint, lacquer and tar



CLASS C









COLUMBIA UNIVERSITY Environmental Health and Safety

### If You or Someone Catches on Fire...

#### STOP DROP and ROLL

- Do what you can to get the person down to the ground
- Use water from the sink and/or wet towel
- Use the fire extinguisher





Fire Safety www.ehs.Columbia.edu

#### **Butane Torches**