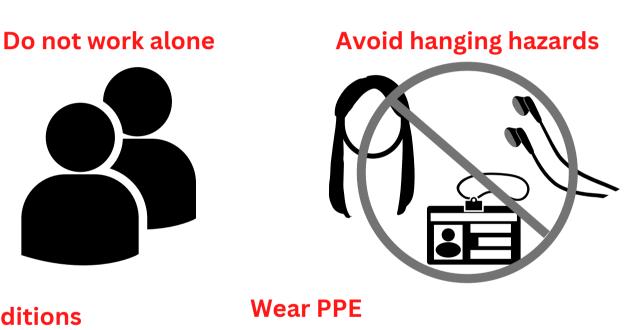

#### **Machine Shop Safety**

Machines in this space pose **physical hazards**. **All users must follow safety protocols** to avoid serious injuries.

EH&S 2023

**Get trained** 

**Report unsafe conditions** 