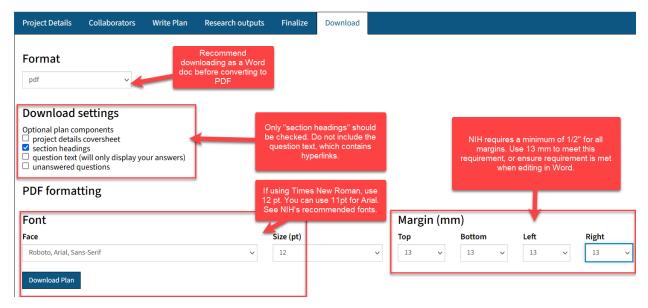

If using <u>DMPTool</u>, it is recommended you download to a Word document to ensure all formatting requirements are met, and edit as necessary, prior to converting to a PDF to upload into the application package. You should only include the **section headings**, not the full question text. See DMPTool screen shot below: