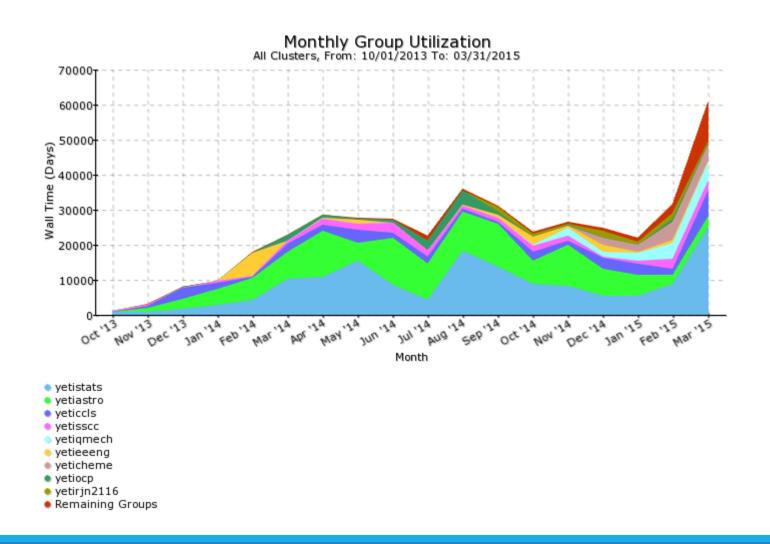

# Yeti Operations Committee

APRIL 15 2015 MEETING

#### **Topics**

- 1. Usage Report
- 2. Free Tier, Education Tier, Publications
- 3. Operations Overview
- 4. Operations Discussion
- 5. Executive Session

#### Monthly Wall Time Since Launch



#### Monthly Walltime 2015



# Overall Statistics 2015

| Users                  | 164       |
|------------------------|-----------|
| Groups                 | 24        |
| Total Jobs             | 1,287,082 |
| Average Job Size       | 1.5 cores |
| Average Wall Time      | 0.1 days  |
| Average Job Size       | 1.2 nodes |
| Average Wait Time      | 2.2 hours |
| Average Execution Time | 4.5 hours |

# Queue Statistics 2015

| Queue       | Jobs    | Avg. Cores | Avg. Wait (h) | Wall Time (d) | Avg. Mem (M) |
|-------------|---------|------------|---------------|---------------|--------------|
| batch1      | 839,618 | 1.4        | 2.0           | 28,529        | 138          |
| batch2      | 208,466 | 1.4        | 0.7           | 8,656         | 2,115        |
| batch2a     | 3,75