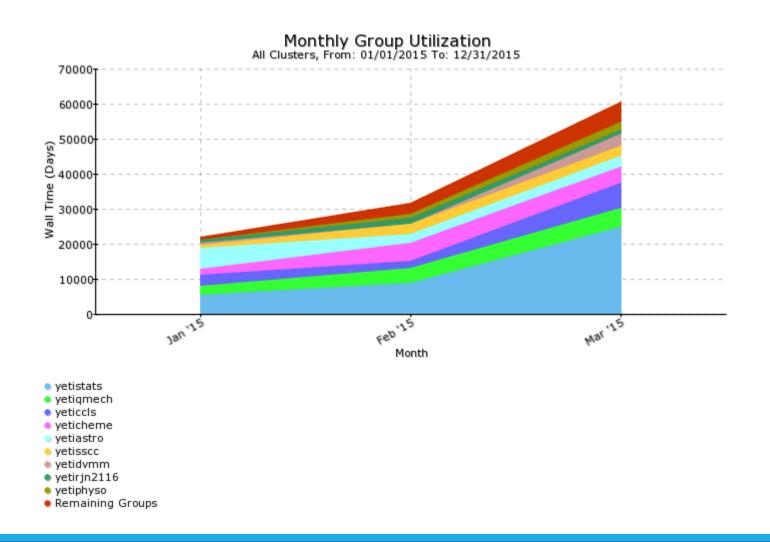

# Yeti Operations Committee

APRIL 15 2015 MEETING

#### **Topics**

- 1. Usage Report
- 2. Free Tier, Education Tier, Publications
- 3. Operations Overview
- 4. Operations Discussion
- 5. Executive Session

#### Monthly Wall Time Since Launch



#### Monthly Walltime 2015



# Overall Statistics 2015

| Users                  | 164       |
|------------------------|-----------|
| Groups                 | 24        |
| Total Jobs             | 1,287,082 |
| Average Job Size       | 1.5 cores |
| Average Wall Time      | 0.1 days  |
| Average Job Size       | 1.2 nodes |
| Average Wait Time      | 2.2 hours |
| Average Execution Time | 4.5 hours |

# Queue Statistics 2015

| Queue       | Jobs    | Avg. Cores | Avg. Wait (h) | Wall Time (d) | Avg. Mem (M) |
|-------------|---------|------------|---------------|---------------|--------------|
| batch1      | 839,618 | 1.4        | 2.0           | 28,529        | 138          |
| batch2      | 208,466 | 1.4        | 0.7           | 8,656         | 2,115        |
| batch2a     | 3,751   | 15.4       | 6.4